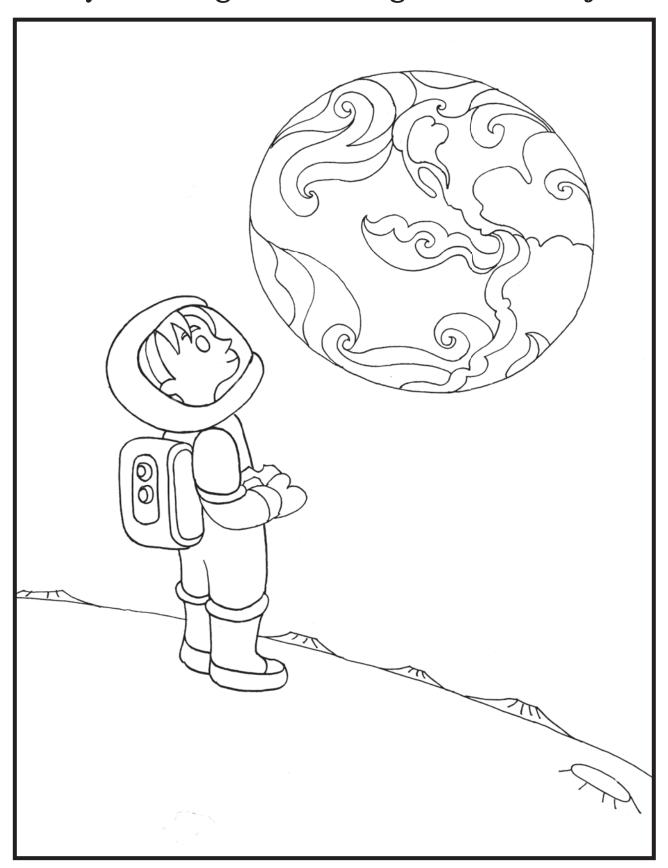

#### Timmy saw a huge, beautiful, green and blue jewel.

Copyright © 2013 Aviva Gittle. All rights reserved.